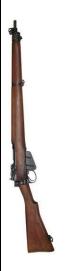

#### Springfield M1903 Rifle (US)

Caliber: .30 Range: 24/48/96

Damage: 2d8 AP2

ROF: 1 Bolt-Action Encumbrance 18 Min Str 1d6

**Military Rifles** 

| Туре          | Cali | Range    | Damage | AP | ROF | Enc | Min Str | Notes    |
|---------------|------|----------|--------|----|-----|-----|---------|----------|
| M1 Garand     | .30  | 24/48/96 | 2d8    | 2  | 1   | 15  | 1d6     | S-A      |
| Springfield   | .30  | 24/48/96 | 2d8    | 2  | 1   | 18  | 1d6     | Bolt-Act |
| Lee Enfield 4 | .303 | 24/48/96 | 2d8    | 2  | 1   | 17  | 1d6     | Bolt-Act |
| KAR 98        | 7.92 | 24/48/96 | 2d8    | 2  | 1   | 16  | 1d6     | Bolt-Act |
| Arisaka       | 6.5  | 24/48/96 | 2d6+1  | 1  | 1   | 14  | 1d6     | Bolt-Act |
| Moisin        | 7.65 | 24/48/96 | 2d8    | 2  | 1   | 18  | 1d6     | Bolt-Act |