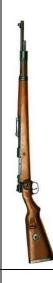

#### KAR 98k Rifle (German)

Caliber: 7.92mm Range: 24/48/96

**AP**2 Damage: 2d8

ROF: 1 **Bolt-Action** Encumbrance 16 Min Str 1d6