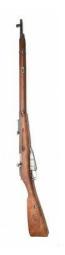

#### Moisin-Nagant Rifle (Russian)

Caliber: 7.65mm Range: 24/48/96

Damage: 2d8 AP2

ROF: 1 Bolt-Action Encumbrance 18 Min Str 1d6