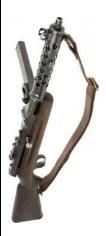

#### **Thompson Submachinegun (US)**

**Caliber**: .45 ACP **Range**: 12/24/48

**Damage:** 2d6+1 **AP1 ROF:** 3 Auto-Select

**Encumbrance** 18