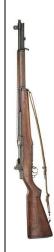

#### Springfield M1903 Rifle (US)

Caliber: .30 Range: 24/48/96

Damage: 2d8 AP2

ROF: 1 Bolt-Action Encumbrance 18 Min Str 1d6