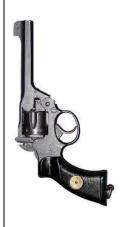

#### Webley Revolver (UK)

Caliber: .455 Range: 12/24/48

**Damage:** 2d6+1 **AP**2 ROF: 1 Revolver

**Encumbrance** 8

#### **Pistols**

| Туре           | Cali   | Range    | Damage | AP | ROF | Enc | Min St | Notes    |
|----------------|--------|----------|--------|----|-----|-----|--------|----------|
| Colt 1911      | .45    | 12/24/48 | 2d6+1  | 1  | 1   | 8   |        | S-A      |
| Colt New Serv  | .45    | 12/24/48 | 2d6+1  | 1  | 1   | 7   |        | Revolver |
| Colt Police    | .32    | 10/20/40 | 2d6    | 0  | 1   | 3   |        | Revolver |
| S&W police     | .38    | 12/24/48 | 2d6    | 1  | 1   | 5   |        | Revolver |
| FN Vest Pocket | .25    | 6/12/24  | 1d6+1  | 0  | 1   | 2   |        | S-A      |
| Colt Peacemkr  | .45    | 12/24/48 | 2d6+1  | 0  | 1   | 8   |        | Revolver |
| Webley         | .455   | 12/24/48 | 2d6+1  | 2  | 1   | 8   |        | Revolver |
| Lugar          | 9mm    | 12/24/48 | 2d6    | 1  | 1   | 7   |        | S-A      |
| Nambu          | 8mm    | 10/20/40 | 2d6    | 0  | 1   | 3   |        | S-A      |
| Tokarev        | 7.62mm | 12/24/48 | 2d6    | 1  | 1   | 7   |        | S-A      |