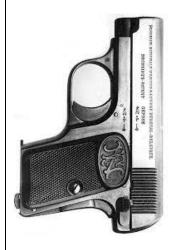

#### **FN Vest Pocket (US)**

Caliber: .25 Range: 6/12/24 Damage: 1d6+1 AP0 ROF: 1 Semi-Auto

**Encumbrance** 2