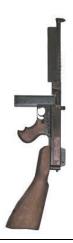

#### **Thompson Submachinegun (US)**

**Caliber**: .45 ACP **Range**: 12/24/48

**Damage:** 2d6+1 **AP1 ROF:** 3 Auto-Select

**Encumbrance** 18