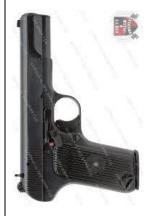

#### **Colt 1911 (US)**

**Caliber**: .45 ACP **Range**: 12/24/48

**Damage:** 2d6+1 **AP**1 **ROF:** 1 Semi-Auto

**Encumbrance** 8