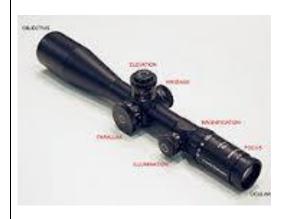

#### **Telescopic Sight**

**Encumbrance** 2

**Effect:** shooter who fires a rifle equipped with it gets +2 shooting, if he doesn't move the turn he shoots at Medium+ range.