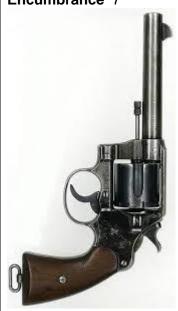

#### **Colt New Service Revolver (US)**

Caliber: .45 Range: 12/24/48

Damage: 2d6+1 AP1 **ROF**: 1 Revolver

**Encumbrance** 7

#### Webley Revolver (UK)

Caliber: .455 Range: 12/24/48

**Damage:** 2d6+1 **AP**2 ROF: 1 Revolver

**Encumbrance** 8