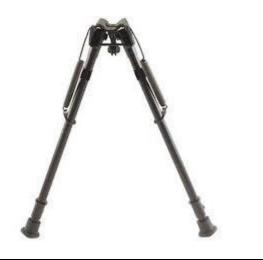

#### **Bipod**

**Encumbrance** 2

**Effect:** added to a rifle, gives shooter a +1 to hit if he is prone and does not move. Reduces autofire penalty by 1 for machineguns or BAR; takes 1 turn set up