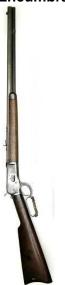

#### Winchester M1892 Rifle (US)

Caliber: .32-20 Range: 24/48/96

Damage: 2d6+1 AP1

**ROF**: 1 Lever-Action Encumbrance 13 Min Str 1d6

#### Winchester M1894 Carbine(US)

Caliber: .32-40 Range: 20/40/80

Damage: 2d6 AP<sub>1</sub>

**ROF**: 1 Lever-Action Encumbrance 11 Min Str 1d6

Remington M11 Police Shotgun (US)

Caliber: 12-gage Range: 12/24/48 Shot: Damage: 1d/2d/3d +2 shooting