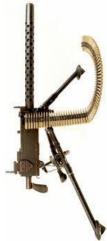

#### M1919 Machinegun (US)

Caliber: .30 Range: 24/48/96

Damage: 2d8 AP2 ROF: 4 Hi-recoil Encumbrance 40