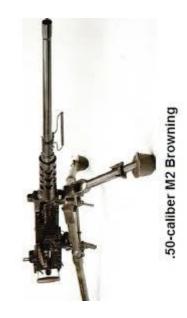

#### M2 .50 Machinegun (US)

Caliber: .50 Range: 50/100/200

Damage: 2d10 AP4

**ROF**: 3 Vehicle Mount, HW

**Encumbrance** 90