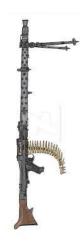

#### MG34 Machinegun (German)

Caliber: 7.92mm Range: 24/48/96

Damage: 3d6 AP2 ROF: 4 Hi-recoil

Encumbrance 38 Min Str 1d8