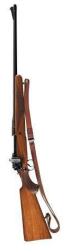

### Remington M30 Hunting Rifle

(US)

**Caliber**: .32 Rem **Range**: 24/48/96

**Damage:** 2d6+1 **AP**2 ROF: 1 **Bolt-Action** Encumbrance 14 Min Str 1d6

## **Remington M8 Hunting Rifle**

(US)

**Caliber**: .25 Rem **Range**: 24/48/96

Damage: 2d6 **AP**0

**ROF**: 1 Semi-Automatic Encumbrance 12 Min Str 1d6