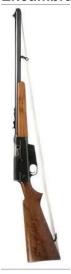

#### M1 Garand (US) prototypes only

Caliber: .30 Range: 24/48/96

Damage: 2d8 AP2

ROF: 1 Semi-Auto Encumbrance 15 Min Str 1d6

#### Springfield M1903 Rifle (US)

Caliber: .30 Range: 24/48/96

Damage: 2d8 AP2

ROF: 1 Bolt-Action Encumbrance 18 Min Str 1d6