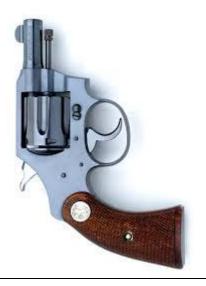

## Smith and Wesson Police(US) Caliber: .38 special Range: 12/24/48

Damage: 2d6 AP1 ROF: 1 Revolver

**Encumbrance** 5