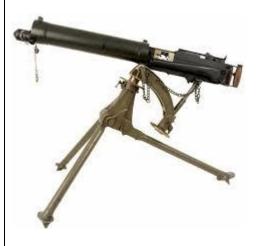

## Vickers Machinegun (UK) Caliber: .303 Range: 24/48/96

Damage: 3d6 AP2 ROF: 4 Hi-recoil **Encumbrance** 43

**Automatic Weapons** 

| Туре      | Cali | Range      | Damage | AP | ROF | Enc | Min St | Notes       |
|-----------|------|------------|--------|----|-----|-----|--------|-------------|
| Thompson  | .45  | 12/24/48   | 2d6+1  | 1  | 3   | 18  |        | Auto-Select |
| B.A.R.    | .30  | 24/48/96   | 2d8    | 2  | 3   | 25  | 1d8    | A-S, Snap   |
| M1919     | .30  | 24/48/96   | 2d8    | 2  | 4   | 40  |        | Hi-recoil   |
| M2        | .50  | 50/100/200 | 2d10   | 4  | 3   | 90  |        | Veh, HW     |
| Vickers   | .303 | 24/48/96   | 3d6    | 2  | 4   | 43  |        | Hi-recoil   |
| Steyr SMG | 9mm  | 12/24/48   | 2d6    | 1  | 3   | 16  |        | Auto-select |
| MG34      | 7.92 | 24/48/96   | 3d6    | 2  | 4   | 38  | 1d8    | Hi-recoil   |