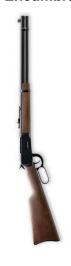

#### Winchester M1892 Rifle (US)

Caliber: .32-20 Range: 24/48/96

Damage: 2d6+1 AP1

**ROF**: 1 Lever-Action Encumbrance 13 Min Str 1d6

#### Winchester M1894 Carbine(US)

Caliber: .32-40 Range: 20/40/80

Damage: 2d6 AP<sub>1</sub>

**ROF**: 1 Lever-Action Encumbrance 11 Min Str 1d6

Remington M11 Police Shotgun (US)

Caliber: 12-gage Range: 12/24/48 Shot: Damage: 1d/2d/3d +2 shooting