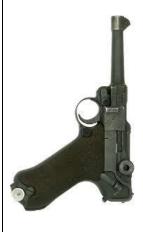

## Lugar P08 (German) Caliber: 9mm Range: 12/24/48

Damage: 2d6 AP1

ROF: 1 Semi-Auto

**Encumbrance** 7