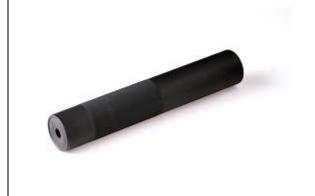

Str 1d8



#### Nambu Pistol (Japanese)

Caliber: 8mm Range: 10/20/40

Damage: 2d6 AP0

**ROF**: 1 Semi-automatic

**Encumbrance** 3



#### **Arisaka Rifle (Japanese)**

**Caliber**: 6.5mm **Range**: 24/48/96

Damage: 2d6+1 AP1 ROF: 1 Bolt-Action Encumbrance 14 Min Str 1d6



#### Moisin-Nagant Rifle (Russian)

Caliber: 7.65mm Range: 24/48/96

Damage: 2d8 AP2

ROF: 1 Bolt-Action Encumbrance 18 Min Str 1d6



#### **Tokarev Pistol (Russian)**

Caliber: 7.62mm Range: 12/24/48

**Damage:** 2d6 **AP1 ROF:** 1 Semi-Auto

**Encumbrance** 7



#### **Telescopic Sight**

**Encumbrance** 2

**Effect:** shooter who fires a rifle equipped with it gets +2 shooting, if he doesn't move the turn he shoots at Medium+ range.



#### Silencer

**Encumbrance** 1

**Effect:** Quiets the effect of a pistol



#### **Detachable Shoulder Stock**

Encumbrance +2

**Effect:** when attached to a pistol, and fired in 2 hands, add 2" to short range and 4" to medium range bands



#### **Bipod**

**Encumbrance** 2

**Effect:** added to a rifle, gives shooter a +1 to hit if he is prone and does not move. Reduces autofire penalty by 1 for machineguns or BAR; takes 1 turn set up



#### **SUMMARY TABLES**

#### **Pistols**

| Туре           | Cali   | Range    | Damage | AP | ROF | Enc | Min St | Notes    |
|----------------|--------|----------|--------|----|-----|-----|--------|----------|
| Colt 1911      | .45    | 12/24/48 | 2d6+1  | 1  | 1   | 8   |        | S-A      |
| Colt New Serv  | .45    | 12/24/48 | 2d6+1  | 1  | 1   | 7   |        | Revolver |
| Colt Police    | .32    | 10/20/40 | 2d6