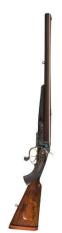

#### Nitro Express Elephant Rifle (UK)

**Caliber**: .577 nitro **Range**: 30/60/120

Damage: 2d10 AP2

**Double Barreled** ROF: 1 **Encumbrance** 20 Snapfire Penalty

Min Str 1d8

#### **Civilian Rifles**

| Туре        | Cali | Range     | Damage | AP | ROF | Enc | Min Str | Notes     |
|-------------|------|-----------|--------|----|-----|-----|---------|-----------|
| Rem. M30    | .32  | 24/48/96  | 2d6+1  | 1  | 1   | 14  | 1d6     | Bolt-Act  |
| Rem M8      | .25  | 24/48/96  | 2d6    | 0  | 1   | 12  | 1d6     | S-A       |
| Win 1892    | .32  | 24/48/96  | 2d6+1  | 1  | 1   | 13  | 1d6     | Lever-Act |
| Win 1894    | .32  | 20/40/80  | 2d6    | 0  | 1   | 11  | 1d6     | Lever-Act |
| Nitro Expr. | 577n | 30/60/120 | 2d10   | 2  | 1-2 | 20  | 1d8     | Dbl-Snap  |