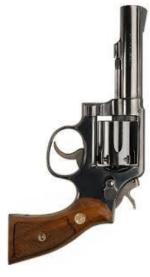

#### **Colt Peacemaker (US)**

**Caliber**: .45 **Range**: 12/24/48

**Damage:** 2d6+1 **AP**0 **ROF**: 1 Revolver

**Encumbrance** 8