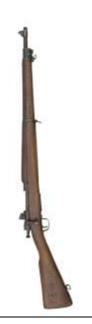

#### Springfield M1903 Rifle (US)

Caliber: .30 Range: 24/48/96

Damage: 2d8 AP2

ROF: 1 Bolt-Action Encumbrance 18 Min Str 1d6