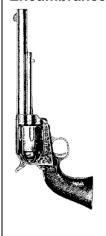

#### **Colt Peacemaker (US)**

**Caliber**: .45 **Range**: 12/24/48

**Damage:** 2d6+1 **AP**0 **ROF**: 1 Revolver

**Encumbrance** 8