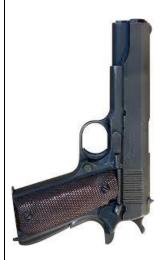

#### **Colt 1911 (US)**

**Caliber**: .45 ACP **Range**: 12/24/48

**Damage:** 2d6+1 **AP**1 **ROF:** 1 Semi-Auto

**Encumbrance** 8