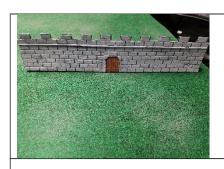

## **WALL TYPE-A (Stone Wall with Wooden Hoarding)**

| Туре      | Models | Length    | Height   | Price  |
|-----------|--------|-----------|----------|--------|
| Plain     | 3      | 15" (75') | 3" (15') | 3500gp |
| With Gate | 2      | 15' (75') | 3" (15') | 3700gp |

## **WALL TYPE-B (Stone Wall with Stone Battlements)**

| Туре         | Models | Length    | Height   | Price  |
|--------------|--------|-----------|----------|--------|
| Plain        | 2      | 15" (75') | 3" (15') | 4500gp |
| With Postern | 1      | 15' (75') | 3" (15') | 4700gp |
| With Gate    | 1      | 15"(75')  | 3" (15') | 7000gp |
| House        |        |           |          |        |

GATE HOUSE: 3.75" wide by 5" deep of stone, behind main gate.