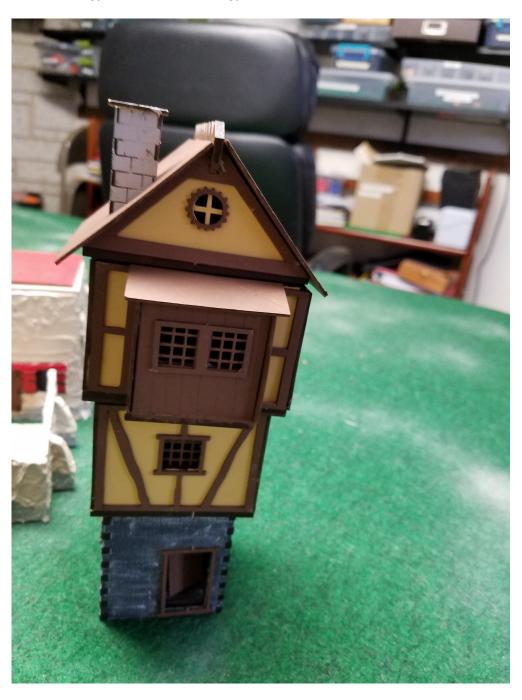

#### **Townhouse**

Models Available: 2

Approximate Size: 3" x 5" (15 feet x 25 feet) 1000 square feet usable

Stories: 2 plus attic

Price: 1000gp—wooden; 2000gp--stone