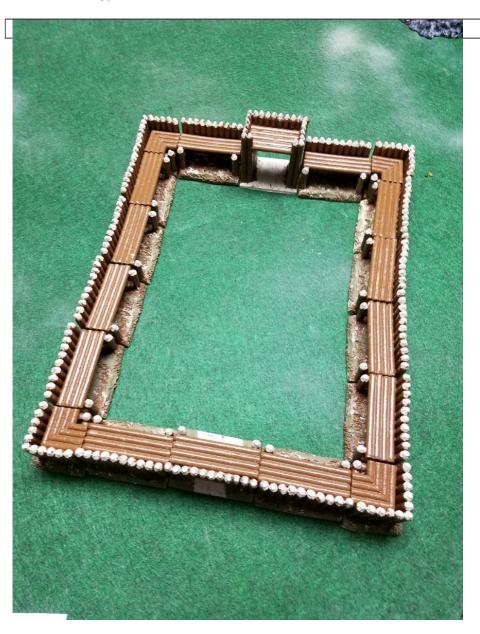

#### STOCAKDE FORT

Models Available: 1

Approximate Size: 14" long x 17" wide, by 3" (15 feet) tall: encloses 5960 square feet

Stories: 1 with raised walkway around inside of stockade fence

Price: 2100gp

## **Stockade Pieces**

| PIECE         | MODELS<br>AVAILABLE | SIZE            | PRICE |
|---------------|---------------------|-----------------|-------|
| Straight Wall | 12                  | 3.25" (16 feet) | 100gp |
| Corner        | 4                   | 2"x2" (10 feet) | 100gp |
| Small Gate    | 1                   | 3.25" (16 feet) | 200gp |
| Large Gate    | 1                   | 3.25" (16")     | 300gp |