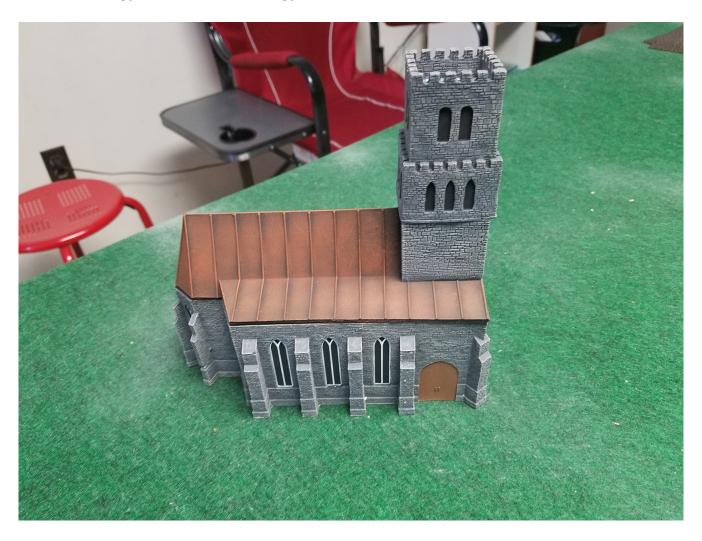

#### **CHURCH**

Models Available: 1

Approximate Size: 3.5"x10" 1600 square feet usable

Stories: 2

Price: 1600gp-wooden; 3200gp-stone