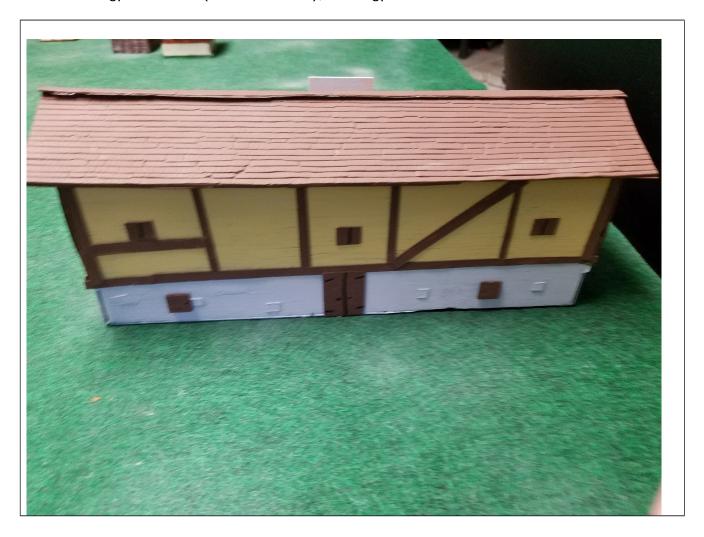

#### **BARN**

Models Available: 2

Approximate Size:  $3" \times 5"$  (15 feet x 25 feet), 500 square feet usable

Stories: 1.5

Price: 500gp---wooden; 1000gp-stone