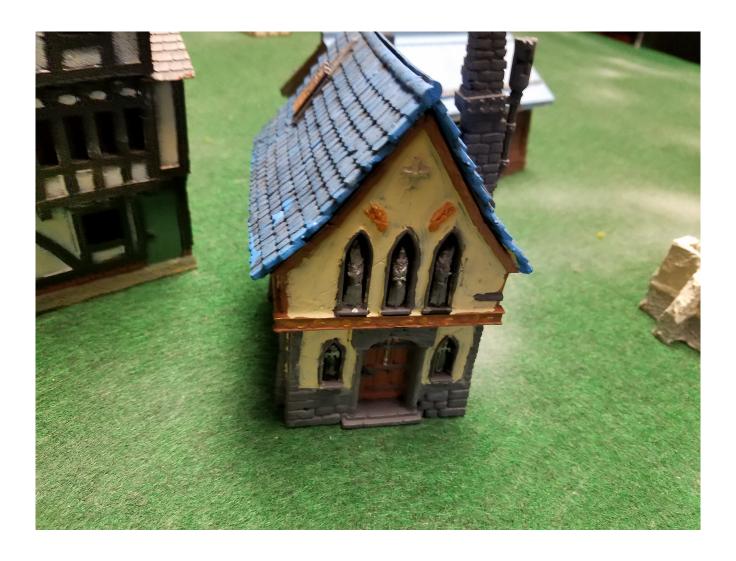

## Chapel

Models Available: 1

Approximate Size: 3" x5" (15 feet x 25 feet), 750 square feet usable

Stories: 2

Price: 750gp (wood) 1500gp stone