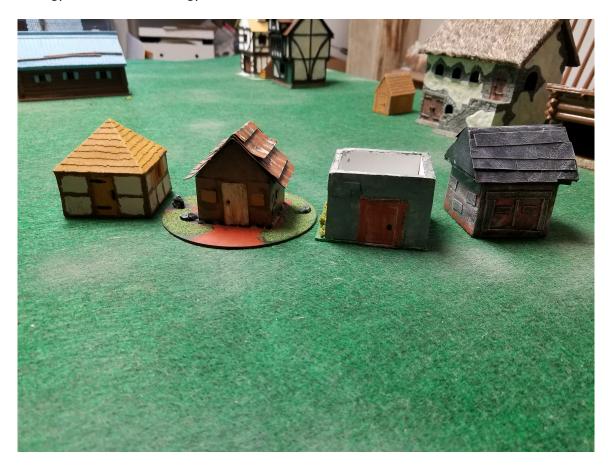

#### **COTTAGES**

Models Available: 10

Approximate Size: 3" x 5" (15 feet x 25 feet): 375 square feet usable

Stories: 1

Price: 375gp—wooden; 750gp--stone

## **Storage Building**

Models Available: 2

Approximate Size: 4" x 4" (20 feet x 20 feet), 400 square feet usable

Stories: 1

Price: 400gp---wooden; 800gp—stone