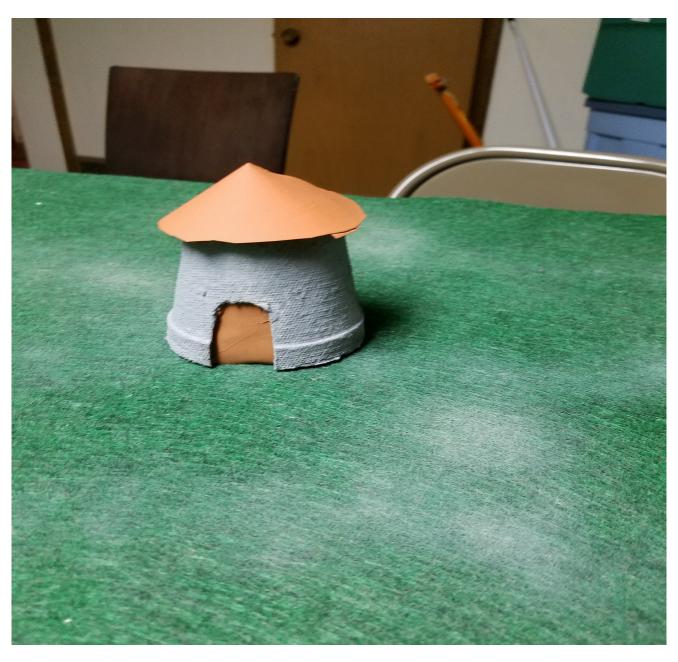

#### **PRIMITIVE HUT**

Models Available: 10

Approximate Size: 2" radius circle 314 square feet usable

Stories: 1

Price: 150gp—wooden

#### **Stone Hermit Cell or Elf Round House**

Models Available: 5

Approximate Size: 2" radius, 314 square feet useable

Stories: 1

Price: 350gp—stone