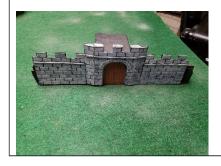

## **WALL TYPE-B (Stone Wall with Stone Battlements)**

| Туре         | Models | Length    | Height   | Price  |
|--------------|--------|-----------|----------|--------|
| Plain        | 2      | 15" (75') | 3" (15') | 4500gp |
| With Postern | 1      | 15' (75') | 3" (15') | 4700gp |
| With Gate    | 1      | 15"(75')  | 3" (15') | 7000gp |
| House        |        |           |          |        |

GATE HOUSE: 3.75" wide by 5" deep of stone, behind main gate.