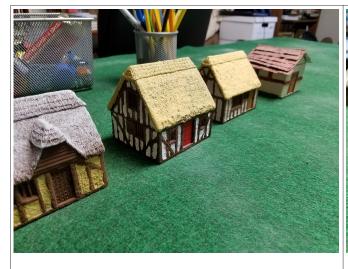

#### **COTTAGES**

Models Available: 10

Approximate Size: 3" x 5" (15 feet x 25 feet): 375 square feet usable

Stories: 1

Price: 375gp—wooden; 750gp--stone

#### **WEE COTTAGES**

Models Available: 4

Approximate Size: 2.5" x 2.5" (12 feet x 12 feet) 144 square feet usable

Stories: 1

Price: 150gp –wooden 300gp--stone