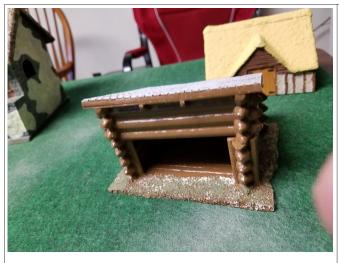

## **Large Cabin**

Models Available: 1

Approximate Size: 4" x 7" (20 feet x 35 feet) 700 square feet usable

Stories: 1

Price: 700gp--wooden