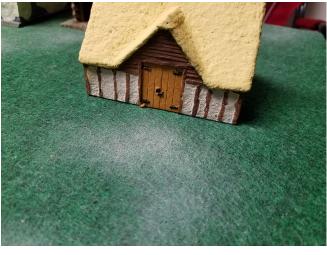

#### **COTTAGES**

Models Available: 10

Approximate Size: 3" x 5" (15 feet x 25 feet): 375 square feet usable

Stories: 1

Price: 375gp—wooden; 750gp--stone