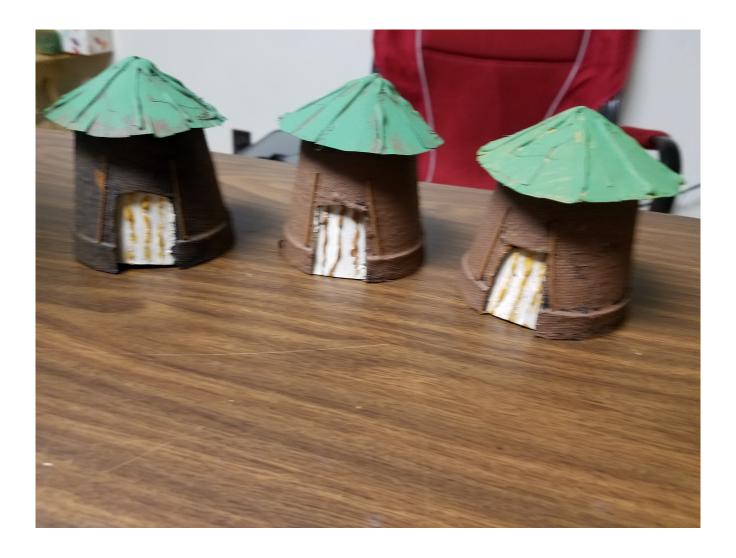

#### **PRIMITIVE HUT**

Models Available: 10

Approximate Size: 2" radius circle 314 square feet usable

Stories: 1

Price: 150gp—wooden