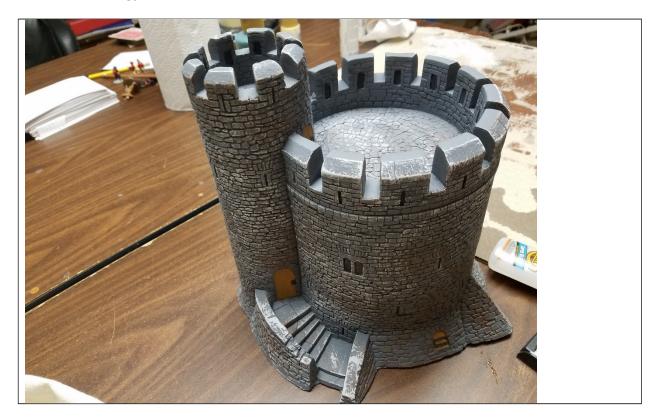

#### SMALL KEEP/BLOCKHOUSE

Models Available: 1

Approximate Size: 4"x4"x6" (20'x20'x30')---1600 square feet

Stories: 3 plus roof

Price: 15,000gp—stone

#### **LARGE KEEP**

Models Available: 1

Approximate Size: 6" diameter, 7" tall, with 3" diameter attached tower: 3528 square feet

Stories: 4 plus roof

Price: 20,000gp—stone