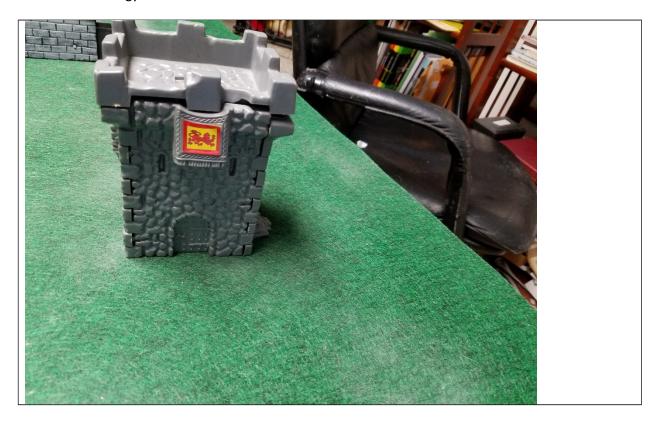

#### **GUARD TOWER**

Models Available: 1

Approximate Size: 2.5" diameter, 8" tall – 488 square feet

Stories: 4 plus roof platform

Price: 5000 gp—stone

#### **BLACK TOWER**

Models Available: 1

Approximate Size: 3" diameter, 9" tall, 704 square feet

Stories: 4 plus 20'x20' fighting platform

Price: 7500gp—stone

#### **WATCH TOWER**

Models Available: 1

Approximate Size: 3" diameter, 13" tall---1056 square feet

Stories: 5-6 plus fighting platform (roofed)

Price: 10,000gp—stone