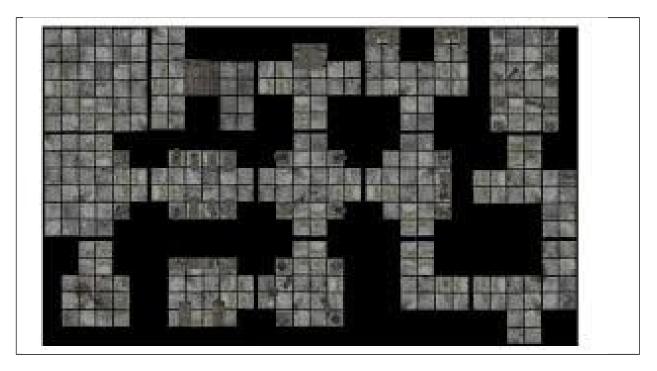

#### **DUNGEON SECTION**

Size: 12" x 12" (60'x60') dungeon tile with up to 1800 square feet of usable space

Tunneled out, with stone walls and stairs to access.

Price: 3600gp