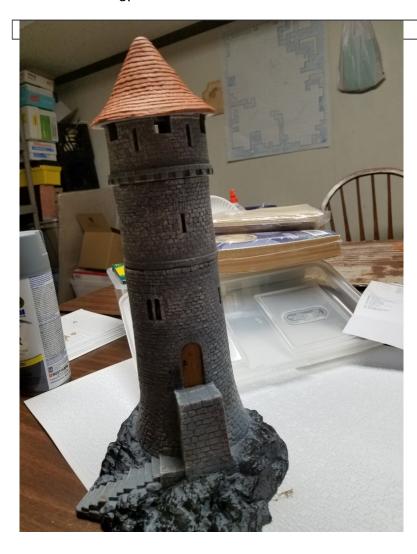

#### **GUARD TOWER**

Models Available: 1

Approximate Size: 2.5" diameter, 8" tall – 488 square feet

Stories: 4 plus roof platform

Price: 5000 gp—stone

#### **BLACK TOWER**

Models Available: 1

Approximate Size: 3" diameter, 9" tall, 704 square feet

Stories: 4 plus 20'x20' fighting platform

Price: 7500gp—stone

#### **WATCH TOWER**

Models Available: 1

Approximate Size: 3" diameter, 13" tall---1056 square feet

Stories: 5-6 plus fighting platform (roofed)

Price: 10,000gp—stone