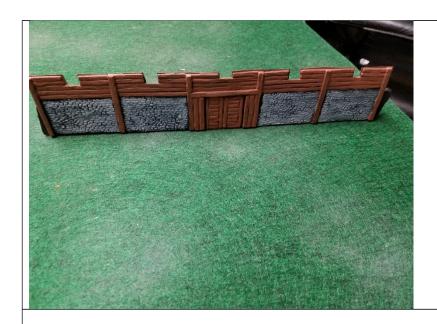

#### STOCAKDE FORT

Models Available: 1

Approximate Size: 14" long x 17" wide, by 3" (15 feet) tall: encloses 5960 square feet

Stories: 1 with raised walkway around inside of stockade fence

Price: 2100gp

## **Stockade Pieces**

| PIECE         | MODELS<br>AVAILABLE | SIZE            | PRICE |
|---------------|---------------------|-----------------|-------|
| Straight Wall | 12                  | 3.25" (16 feet) | 100gp |
| Corner        | 4                   | 2"x2" (10 feet) | 100gp |
| Small Gate    | 1                   | 3.25" (16 feet) | 200gp |
| Large Gate    | 1                   | 3.25" (16")     | 300gp |