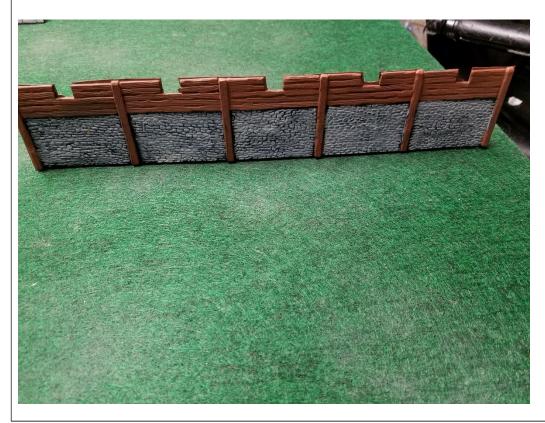

#### STOCAKDE FORT

Models Available: 1

Approximate Size: 14" long x 17" wide, by 3" (15 feet) tall: encloses 5960 square feet

Stories: 1 with raised walkway around inside of stockade fence

Price: 2100gp

## **Stockade Pieces**

| PIECE         | MODELS<br>AVAILABLE | SIZE            | PRICE |
|---------------|---------------------|-----------------|-------|
| Straight Wall | 12                  | 3.25" (16 feet) | 100gp |
| Corner        | 4                   | 2"x2" (10 feet) | 100gp |
| Small Gate    | 1                   | 3.25" (16 feet) | 200gp |
| Large Gate    | 1                   | 3.25" (16")     | 300gp |