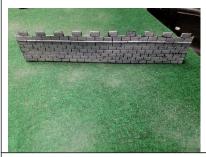

## **WALL TYPE-A (Stone Wall with Wooden Hoarding)**

| Туре      | Models | Length    | Height   | Price  |
|-----------|--------|-----------|----------|--------|
| Plain     | 3      | 15" (75') | 3" (15') | 3500gp |
| With Gate | 2      | 15' (75') | 3" (15') | 3700gp |

## **WALL TYPE-B (Stone Wall with Stone Battlements)**

| Туре         | Models | Length    | Height   | Price  |
|--------------|--------|-----------|----------|--------|
| Plain        | 2      | 15" (75') | 3" (15') | 4500gp |
| With Postern | 1      | 15' (75') | 3" (15') | 4700gp |
| With Gate    | 1      | 15"(75')  | 3" (15') | 7000gp |
| House        |        |           |          |        |