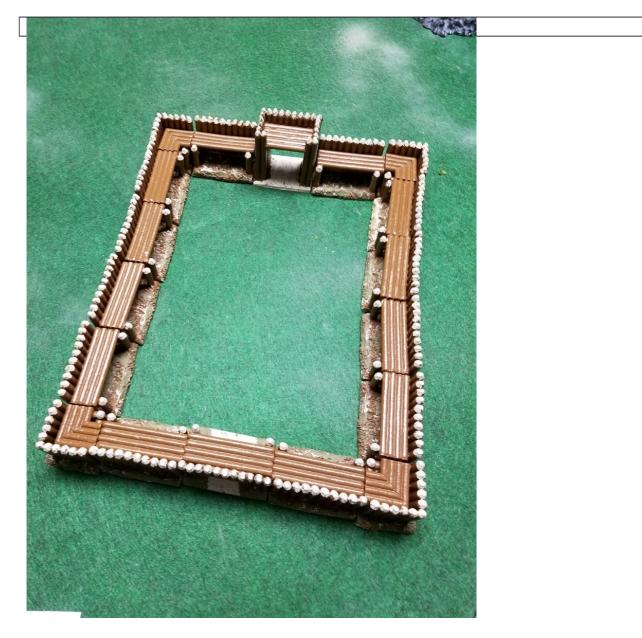

## STOCAKDE FORT

Models Available: 1

Approximate Size: 14" long x 17" wide, by 3" (15 feet) tall: encloses 5960 square feet Stories: 1 with raised walkway around inside of stockade fence

Price: 2100gp

### **Stockade Pieces**

| PIECE         | MODELS<br>AVAILABLE | SIZE            | PRICE |
|---------------|---------------------|-----------------|-------|
| Straight Wall | 12                  | 3.25" (16 feet) | 100gp |
| Corner        | 4                   | 2"x2" (10 feet) | 100gp |
| Small Gate    | 1                   | 3.25" (16 feet) | 200gp |
| Large Gate    | 1                   | 3.25" (16")     | 300gp |