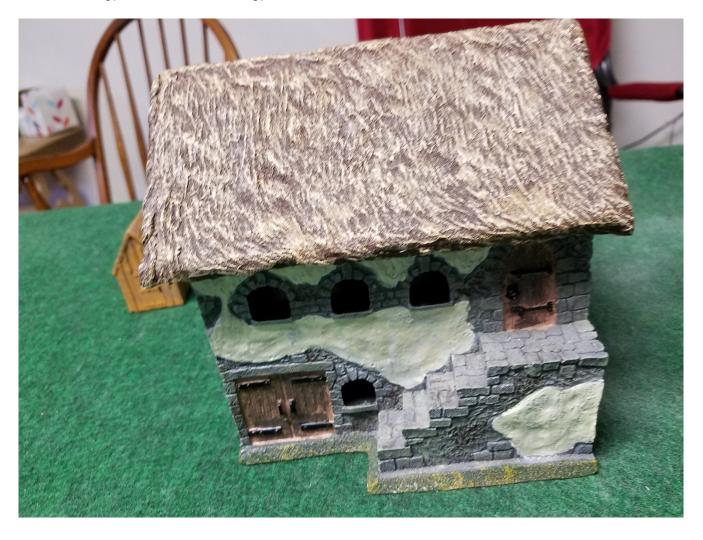

#### COTTAGES

Models Available: 10

Approximate Size: 3" x 5" (15 feet x 25 feet): 375 square feet usable

Stories: 1

Price: 375gp—wooden; 750gp--stone