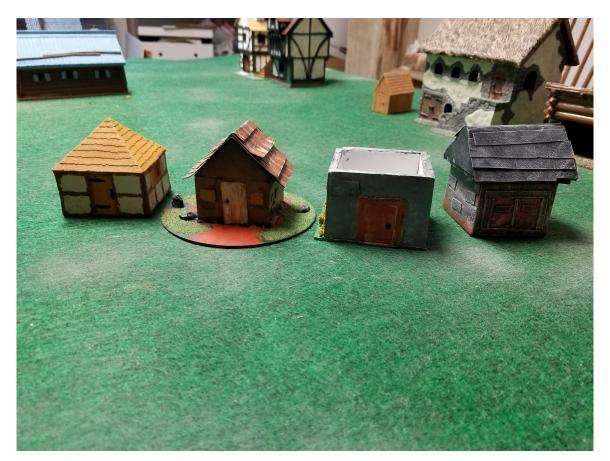

#### COTTAGES

Models Available: 10

Approximate Size: 3" x 5" (15 feet x 25 feet): 375 square feet usable

Stories: 1

Price: 375gp—wooden; 750gp--stone

#### WEE COTTAGES

Models Available: 4

Approximate Size: 2.5" x 2.5" (12 feet x 12 feet) 144 square feet usable

Stories: 1

Price: 150gp-wooden 300gp--stone

## Storage Building

Models Available: 2

Approximate Size: 4" x 4" (20 feet x 20 feet), 400 square feet usable

Stories: 1

Price: 400gp---wooden; 800gp--stone

## **Tool Shed**

Models Available: 1

Approximate Size: 1" x 2" (5 feet x 10 feet) 50 square feet usable

Stories: 1

Price: 25gp-wooden; 75gp-stone