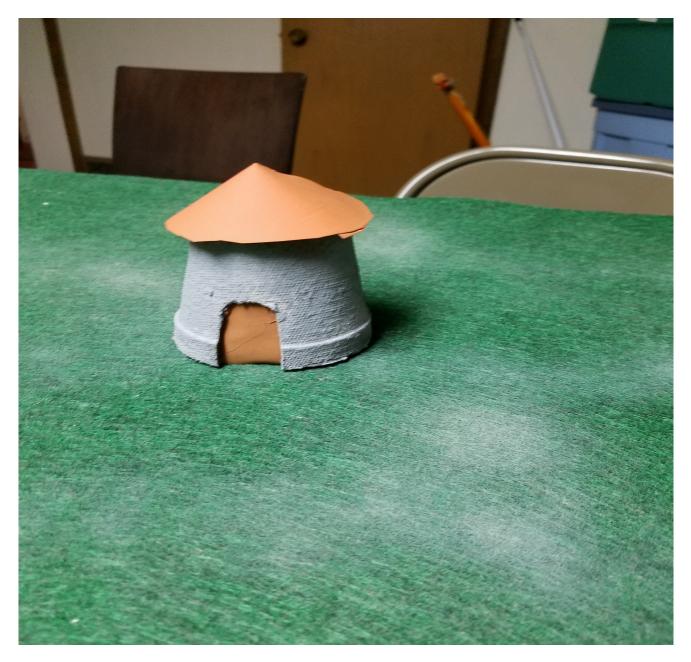

#### Stone Hermit Cell or Elf Round House

Models Available: 5

Approximate Size: 3.5" diameter, 300-square feet usable

Stories: 1

Price: 600gp-stone