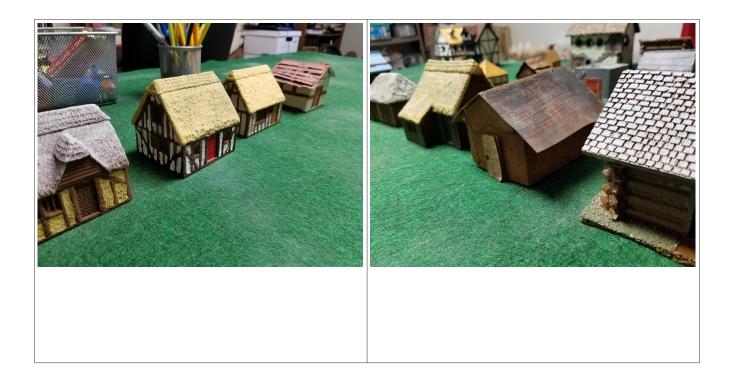

#### COTTAGES

Models Available: 10

Approximate Size: 3" x 5" (15 feet x 25 feet): 375 square feet usable

Stories: 1

Price: 375gp—wooden; 750gp--stone

#### WEE COTTAGES

Models Available: 4

Approximate Size: 2.5" x 2.5" (12 feet x 12 feet) 144 square feet usable

Stories: 1

Price: 150gp-wooden 300gp--stone