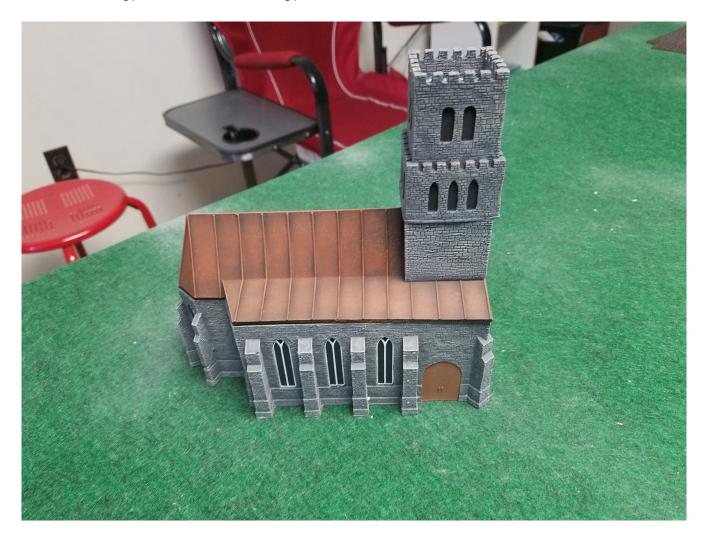

#### CHURCH

Models Available: 1

Approximate Size: 3.5"x10" 1600 square feet usable

Stories: 2

Price: 1600gp-wooden; 3200gp-stone