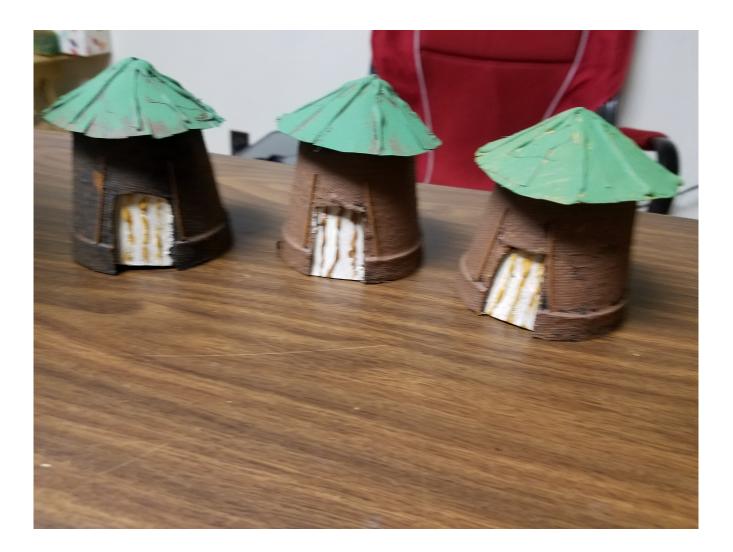

#### **PRIMITIVE HUT**

Models Available: 10

Approximate Size: 3.5" diameter circle 300 square feet usable

Stories: 1

Price: 150gp—wooden (discount for primitive construction)