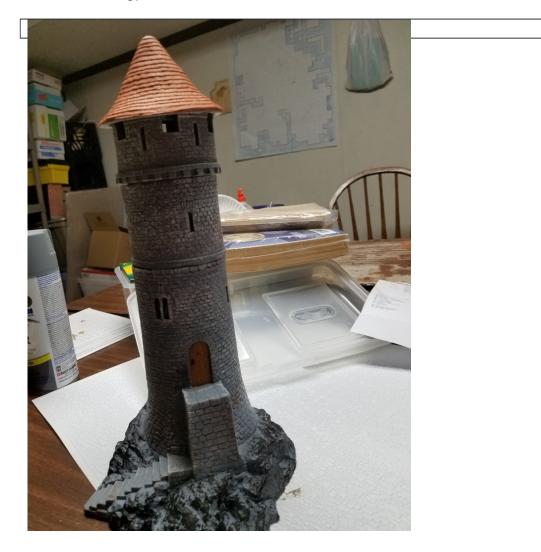

#### WATCH TOWER

Models Available: 1

Approximate Size: 3" diameter, 13" tall---1056 square feet

Stories: 5-6 plus fighting platform (roofed)

Price: 10,000gp-stone