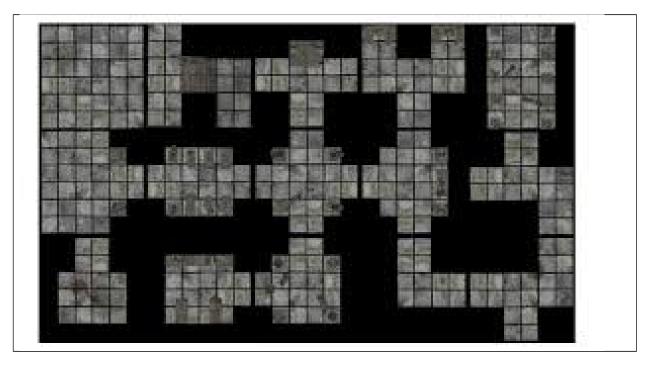

#### **DUNGEON SECTION**

Size: 12" x 12" (60'x60') dungeon tile with up to 1800 square feet of usable space Tunneled out, with stone walls and stairs to access.

Price: 3600gp