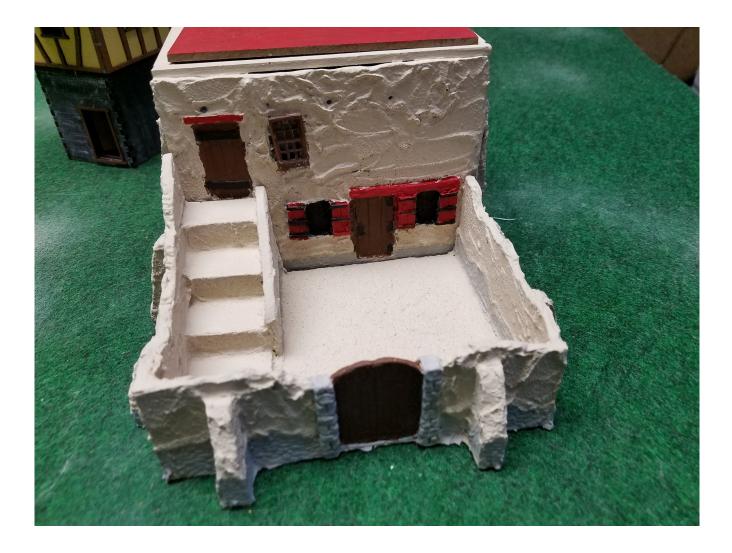

## **Courtyard House**

Models Available: 1

Approximate Size: 4" x 6" (20 feet x 30 feet) 1200 square feet usable

Stories: 2, with additional 4x6 walled courtyard

Price: 1250gp (wooden) 2500gp (stone)