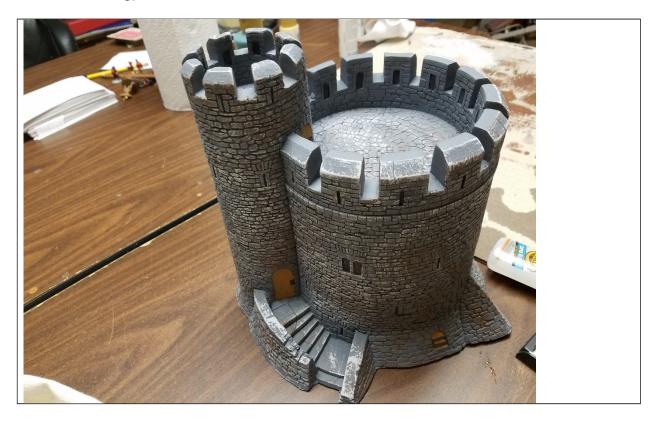

#### LARGE KEEP

Models Available: 1

Approximate Size: 6" diameter, 7" tall, with 3" diameter attached tower: 3528 square feet

Stories: 4 plus roof

Price: 20,000gp-stone