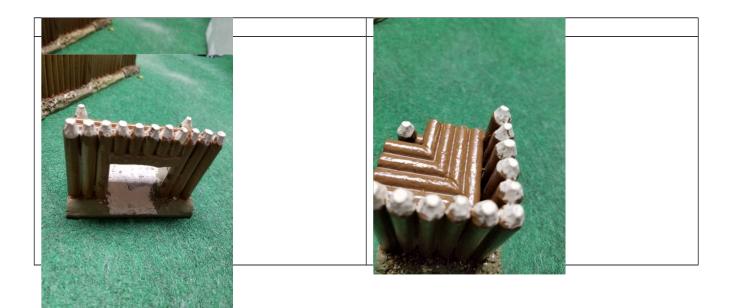

### **Stockade Pieces**

| PIECE         | MODELS<br>AVAILABLE | SIZE            | PRICE |
|---------------|---------------------|-----------------|-------|
| Straight Wall | 12                  | 3.25" (16 feet) | 100gp |
| Corner        | 4                   | 2"x2" (10 feet) | 100gp |
| Small Gate    | 1                   | 3.25" (16 feet) | 200gp |
| Large Gate    | 1                   | 3.25" (16")     | 300gp |