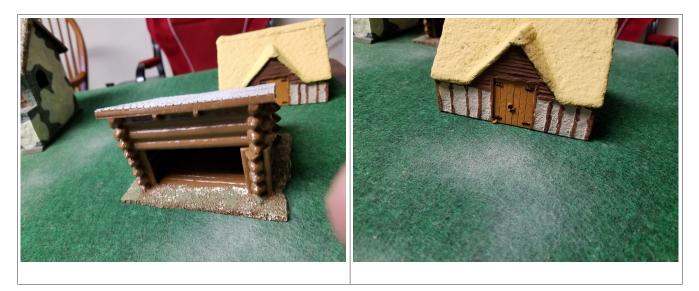

## Storage Building

Models Available: 2

Approximate Size: 4" x 4" (20 feet x 20 feet), 400 square feet usable

Stories: 1

Price: 400gp---wooden; 800gp--stone

## **Tool Shed**

Models Available: 1

Approximate Size: 1" x 2" (5 feet x 10 feet) 50 square feet usable

Stories: 1

Price: 25gp-wooden; 75gp-stone