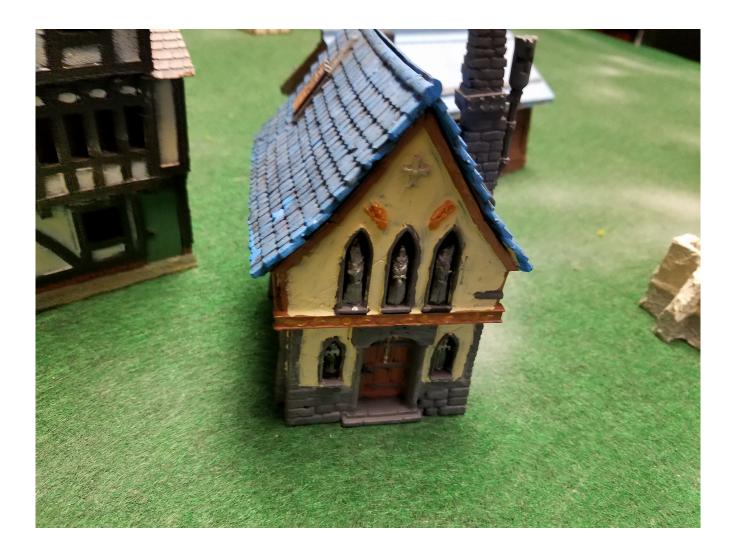

## Chapel

Models Available: 1

Approximate Size: 3" x5" (15 feet x 25 feet), 750 square feet usable

Stories: 2

Price: 750gp (wood) 1500gp stone