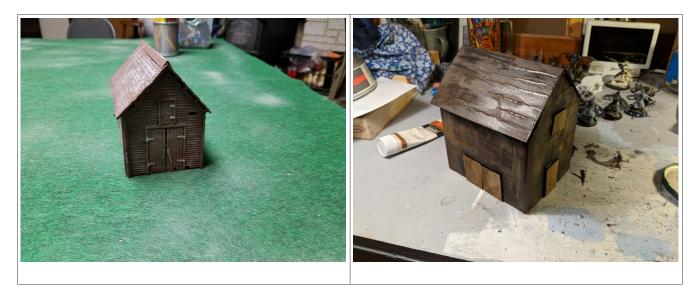

#### WEE COTTAGES

Models Available: 4

Approximate Size: 2.5" x 2.5" (12 feet x 12 feet) 144 square feet usable

Stories: 1

Price: 150gp-wooden 300gp--stone