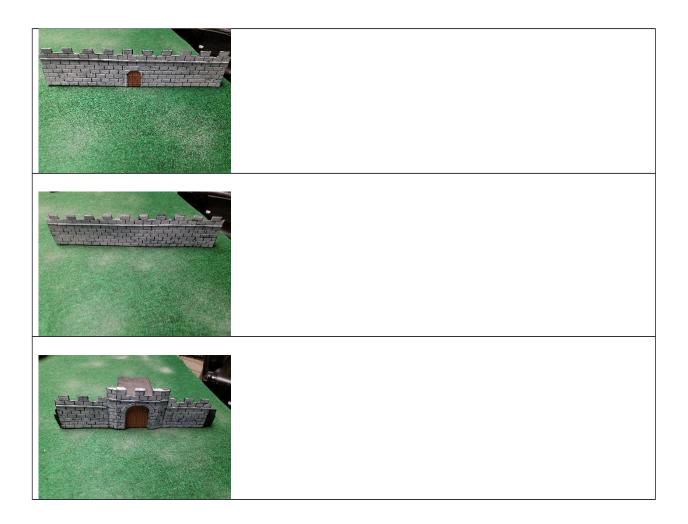

## WALL TYPE-A (Stone Wall with Wooden Hoarding)

| Туре      | Models | Length    | Height   | Price  |
|-----------|--------|-----------|----------|--------|
| Plain     | 3      | 15" (75') | 3" (15') | 3500gp |
| With Gate | 2      | 15' (75') | 3" (15') | 3700gp |

## WALL TYPE-B (Stone Wall with Stone Battlements)

| Туре         | Models | Length    | Height   | Price  |
|--------------|--------|-----------|----------|--------|
| Plain        | 2      | 15" (75') | 3" (15') | 4500gp |
| With Postern | 1      | 15' (75') | 3" (15') | 4700gp |
| With Gate    | 1      | 15"(75')  | 3" (15') | 7000gp |
| House        |        |           |          |        |

GATE HOUSE: 3.75" wide by 5" deep of stone, behind main gate.