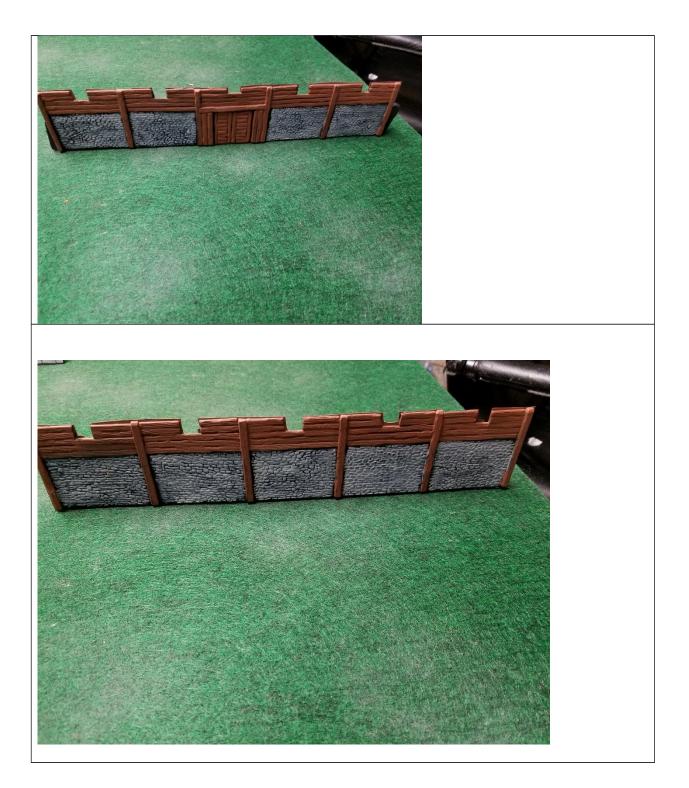

### **Stockade Pieces**

| PIECE         | MODELS<br>AVAILABLE | SIZE            | PRICE |
|---------------|---------------------|-----------------|-------|
| Straight Wall | 12                  | 3.25" (16 feet) | 100gp |
| Corner        | 4                   | 2"x2" (10 feet) | 100gp |
| Small Gate    | 1                   | 3.25" (16 feet) | 200gp |
| Large Gate    | 1                   | 3.25" (16")     | 300gp |