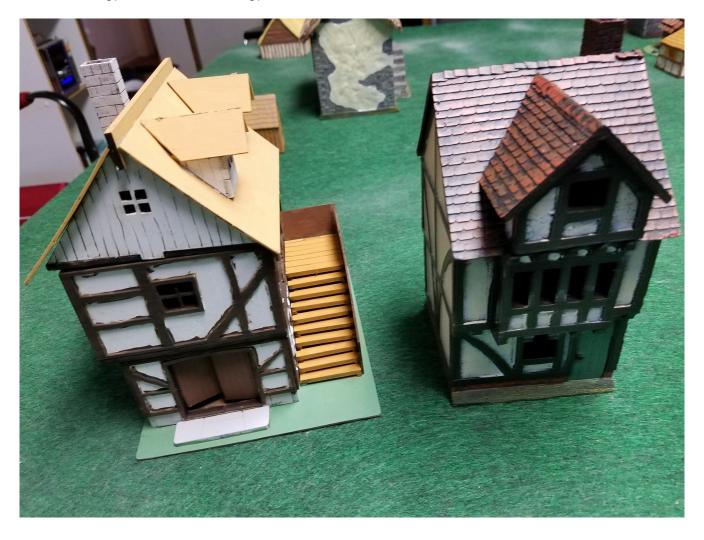

#### COTTAGES

Models Available: 10

Approximate Size: 3" x 5" (15 feet x 25 feet): 375 square feet usable

Stories: 1

Price: 375gp—wooden; 750gp--stone

#### Townhouse

Models Available: 2

Approximate Size: 3" x 5" (15 feet x 25 feet) 1000 square feet usable

Stories: 2 plus attic

Price: 1000gp-wooden; 2000gp--stone